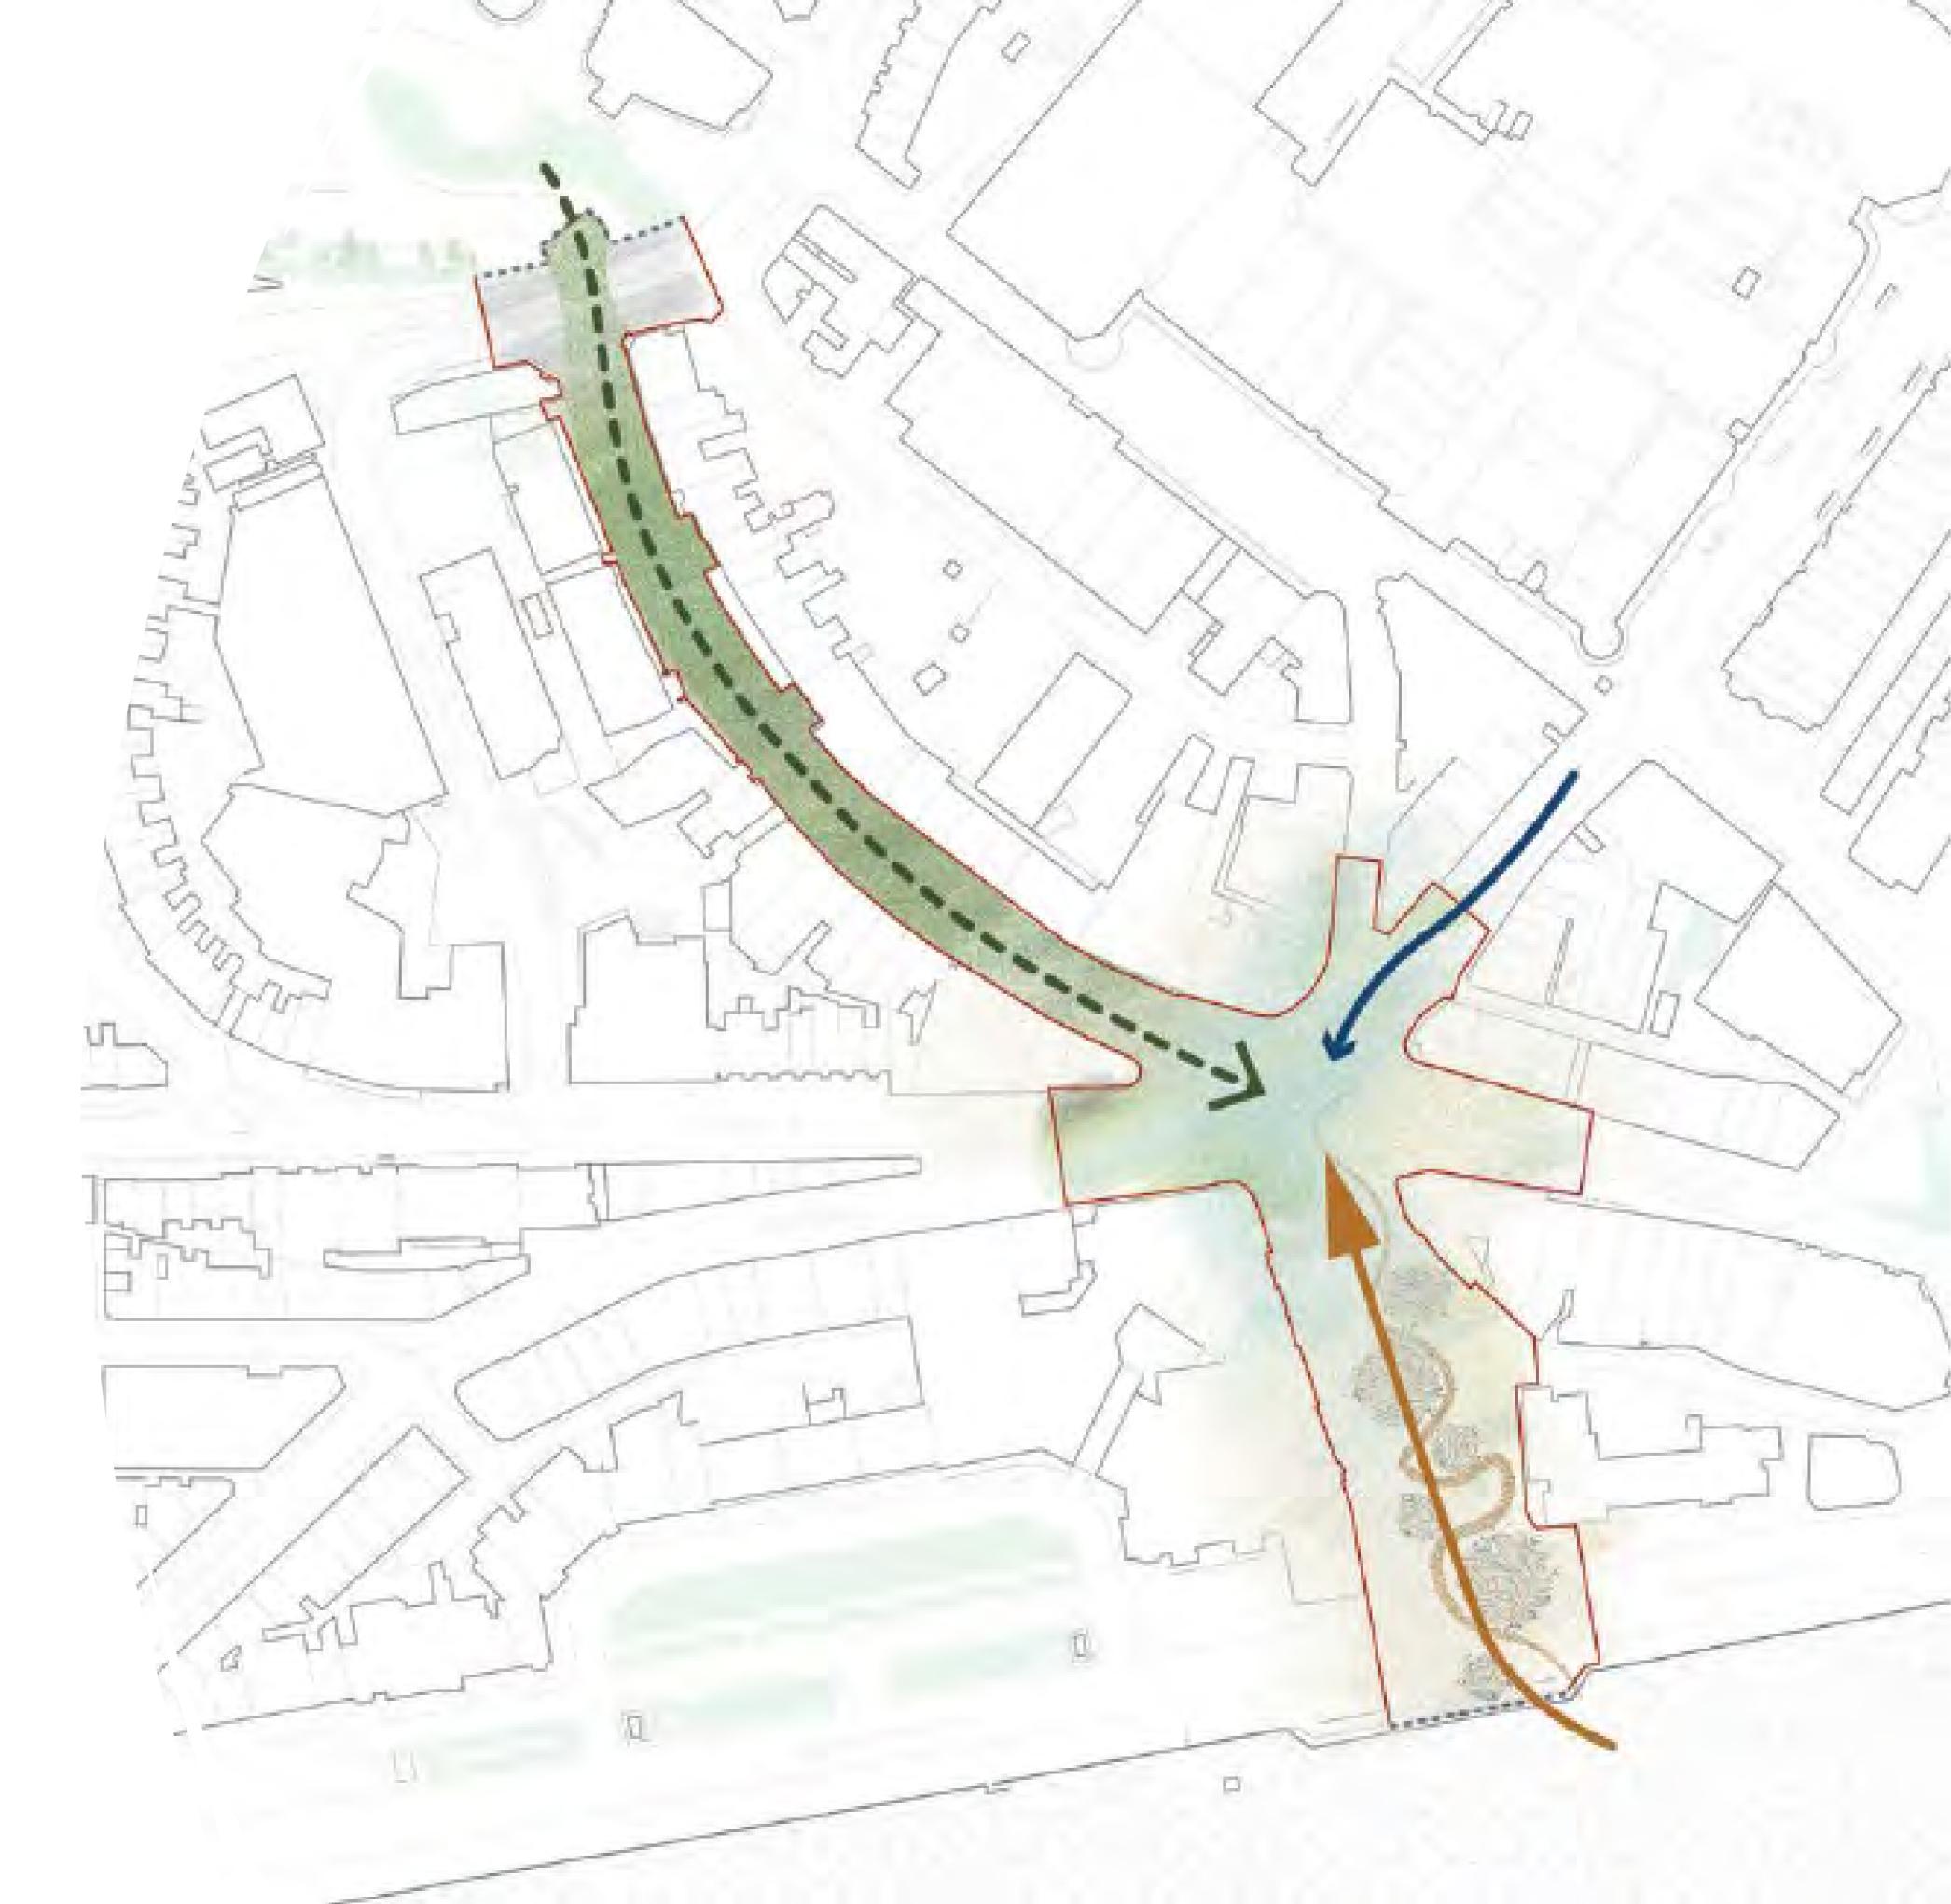

# Aims and Objectives

- Optimise the town centre through intuitive wayfinding and improved connections
- Create healthy places that promote well being and active travel
- Create distinct destinations for activity
- Design with nature for increased biodiversity and climate resilience

## Current Position